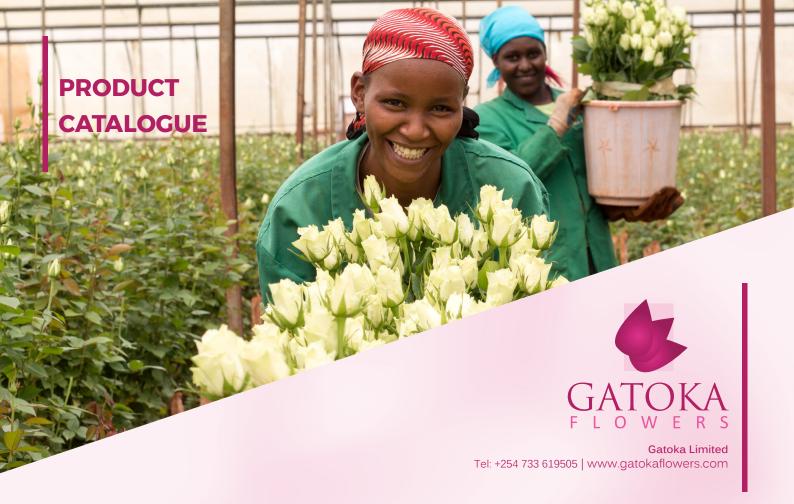

## Aqua

**Product Colour:** Pink

**Bud Size:** 4.0x2.7

Vase Life(Days): 10-12

Avg. Stem Length: 40/50/60cm



## Clarion

Pro. Colour: Bi-colour Pink Red

**Bud Size:** 4.0x2.6

Vase Life(Days): 12-13

Avg. Stem Length: 40/50/60cm



#### Pink Ice

Pro. Colour: Bi-colour white Pink

**Bud Size:** 4.0x2.6

Vase Life(Days): 12-13

Avg. Stem Length: 40/50/60cm



#### **Zanta**

**Product Colour: Cerise** 

**Bud Size:** 4.0x2.8

Vase Life(Days): 10-11

Avg. Stem Length: 40/50/60cm



## **Ann Karina**

Product Colour: Pink Bud Size: 5.0x3.4cm Vase Life(Days): 9-11

Avg. Stem Length: 60/70cm



# **Night Gale**

Product Colour: Lilac

**Bud Size:** 4.2x2.8

Vase Life(Days): 12-13

Avg. Stem Length: 50/60/70cm



#### **Madam Red**

Product Colour: Red Bud Size: 4.5x3.0

Vase Lif